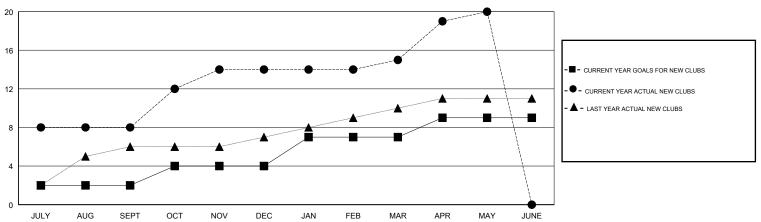

#### GOALS AND ACTUAL NEW CLUBS CUMULATIVE

# GMT: ANIL TULSYAN LOCATION INDIA

| Clubs                 |               |           |               | Members               |                           |                         |                                              |
|-----------------------|---------------|-----------|---------------|-----------------------|---------------------------|-------------------------|----------------------------------------------|
| RESULTS FOR 2017-2018 |               |           |               | RESULTS FOR 2017-2018 |                           |                         |                                              |
| QUARTER               | NEW CLUB GOAL | NEW CLUBS | DROPPED CLUBS | QUARTER               | MEMBER GROWTH NET<br>GOAL | MEMBER GROWTH<br>ACTUAL | DROPPED MEMBERS ACTUAL (including transfers) |
| JULY/AUG/SEPT         | 2             | 8         | 0             | JULY/AUG/SEPT         | 40                        | 266                     | 191                                          |
| OCT/NOV/DEC           | 2             | 6         | 1             | OCT/NOV/DEC           | 40                        | 218                     | 102                                          |
| JAN/FEB/MAR           | 3             | 1         | 0             | JAN/FEB/MAR           | 100                       | 156                     | 76                                           |
| APR/MAY/JUNE          | 2             | 5         | 0             | APR/MAY/JUNE          | -10                       | 182                     | 175                                          |