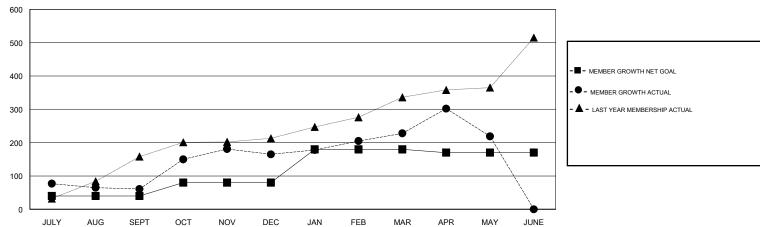

### GOALS AND ACTUAL MEMBERS CUMULATIVE

| DROPPED CLUBS: 1  DROPPED MEMBERS |     | 86 CLUBS OF 121 ADDED 1 OR MORE NEW MEMBERS | GENDER DISTRIBUTION  MALE 2,490 (69.40%)  FEMALE 1,098 (30.60%)  Women Percentage Fiscal Year Goal: 35% |     |
|-----------------------------------|-----|---------------------------------------------|---------------------------------------------------------------------------------------------------------|-----|
| DECEASED                          | 8   | CLICK HERE FOR CUMULATIVE                   | TOTAL FAMILY UNIT MEMBERS                                                                               |     |
| CLUB CANCELLED                    | 0   | MEMBERSHIP DATA                             |                                                                                                         | 070 |
| OTHER                             | 536 |                                             | FAMILY MEMBERS PAYING HALF DUES                                                                         | 978 |
| TOTAL                             | 544 |                                             |                                                                                                         |     |

# GMT: ANIL TULSYAN LOCATION INDIA

| Clubs                 |               |           |               | Members               |                           |                         |                                              |
|-----------------------|---------------|-----------|---------------|-----------------------|---------------------------|-------------------------|----------------------------------------------|
| RESULTS FOR 2017-2018 |               |           |               | RESULTS FOR 2017-2018 |                           |                         |                                              |
| QUARTER               | NEW CLUB GOAL | NEW CLUBS | DROPPED CLUBS | QUARTER               | MEMBER GROWTH NET<br>GOAL | MEMBER GROWTH<br>ACTUAL | DROPPED MEMBERS ACTUAL (including transfers) |
| JULY/AUG/SEPT         | 2             | 8         | 0             | JULY/AUG/SEPT         | 40                        | 266                     | 191                                          |
| OCT/NOV/DEC           | 2             | 6         | 1             | OCT/NOV/DEC           | 40                        | 218                     | 102                                          |
| JAN/FEB/MAR           | 3             | 1         | 0             | JAN/FEB/MAR           | 100                       | 156                     | 76                                           |
| APR/MAY/JUNE          | 2             | 5         | 0             | APR/MAY/JUNE          | -10                       | 182                     | 175                                          |